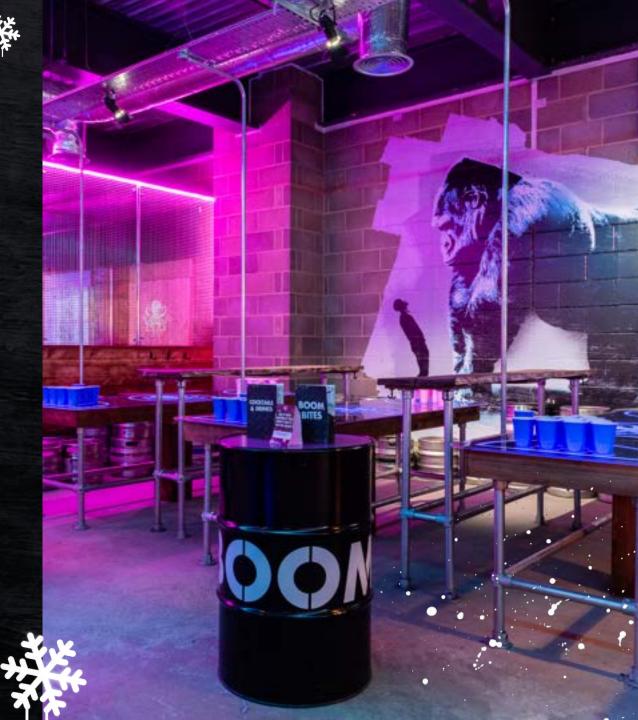

### PRIVATE VENUE HIRE

Private full venue hire of our BOOM BATTLE BAR venues is a truly unforgettable experience for groups looking to book a one-of-a-kind event.

Our venues combine the best elements of entertainment, delicious food, epic cocktails, and exceptional hospitality, making it the perfect destination for a memorable celebration. With a range of 6-10 social competitive games\* to choose from, including Axe Throwing, Private Karaoke booths and Beer Pong, your guests will be fully immersed in a world of friendly competition and endless fun. Whether it's perfecting your aim and hitting the bullseye in Augmented Reality Darts or watching the most competitive get tense over a shuffleboard; there's something for everyone to enjoy.

Our bar staff are our secret sauce; get ready to sip on festive cocktails, chilled fizz or our delicious draft line ups. But the excitement doesn't stop there. Our kitchens also offers a delicious selection of street food, with limited edition Christmas specials which will add a festive twist to your event.