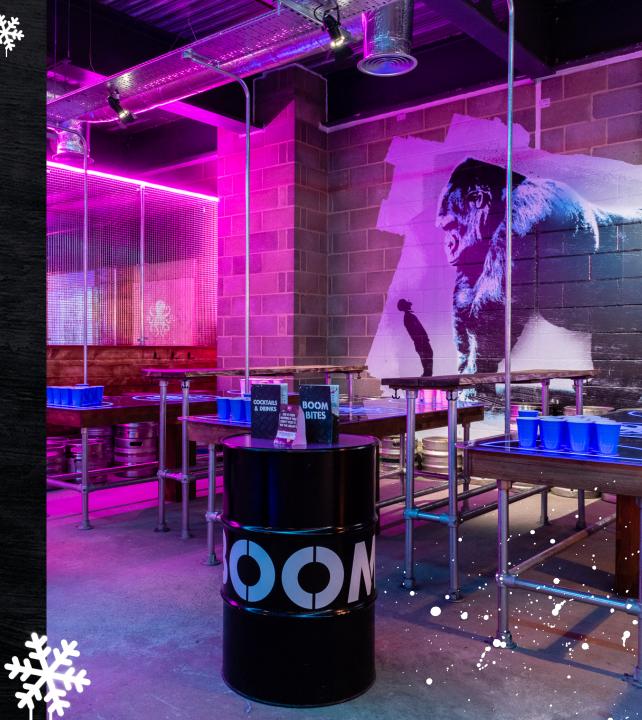

### PRIVATE VENUE HIRE

Private full venue hire of our BOOM BATTLE BAR venues is a truly unforgettable experience for groups looking to book a one-of-a-kind event.

Our venues combine the best elements of entertainment, delicious food, epic cocktails, and exceptional hospitality, making it the perfect destination for a memorable celebration. With a range of 6-10 social competitive games\* to choose from, including Axe Throwing, Private Karaoke booths and Beer Pong, your guests will be fully immersed in a world of friendly competition and endless fun. Whether it's perfecting your aim and hitting the bullseye in Augmented Reality Darts or watching the most competitive get tense over a shuffleboard; there's something for everyone to enjoy.

Our bar staff are our secret sauce; get ready to sip on festive cocktails, chilled fizz or our delicious draft line ups. But the excitement doesn't stop there. Our kitchens also offers a delicious selection of street food, with limited edition Christmas specials which will add a festive twist to your event.