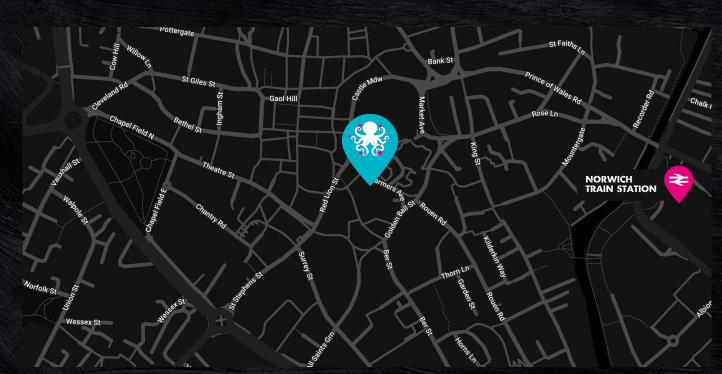

#### CASTLE MALL LEISURE QUARTER, NORWICH NR1 3DD

#### HOW TO FIND US

Find us at Castle Quarter Shopping Centre – right beside No. /ich castle.

#### BY TRAIN

The closest station is Norwich. A short 10 minute walk to the venue!

#### BY CAR

The nearest parking is in Castle Quarter Shopping Centre. The largest car park is car park 1, Market Avenue NR1 3DY. The car park closes at midnight.