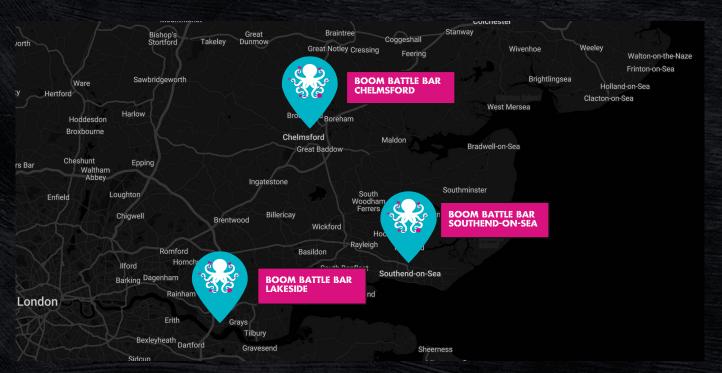

#### ESSEX

#### LAKESIDE, CHELMSFORD & SOUTHEND ON SEA

LAKESIDE LAKESIDE SHOPPING CENTRE, UNITS 2-5, W THURROCK WAY, ESSEX RM20 2ZP

**VENUE CAPACITY 800** (STANDING 600; SEATING 200)

**CHELMSFORD** 106 BOND STREET, CHELMSFORD, CM1 IGD

**VENUE CAPACITY 400** (STANDING 300; SEATING 100)

**SOUTHEND-ON-SEA** VICTORIA SHOPPING CENTRE, SOUTHEND-ON-**SEA, SS2 5SP** 

(STANDING 400; SEATING 100)

**ALL VENUES** 

PRIVATE

**CHRISTMAS** STREET FOOD

WHEELCHAIR **ACCESSIBLE** 