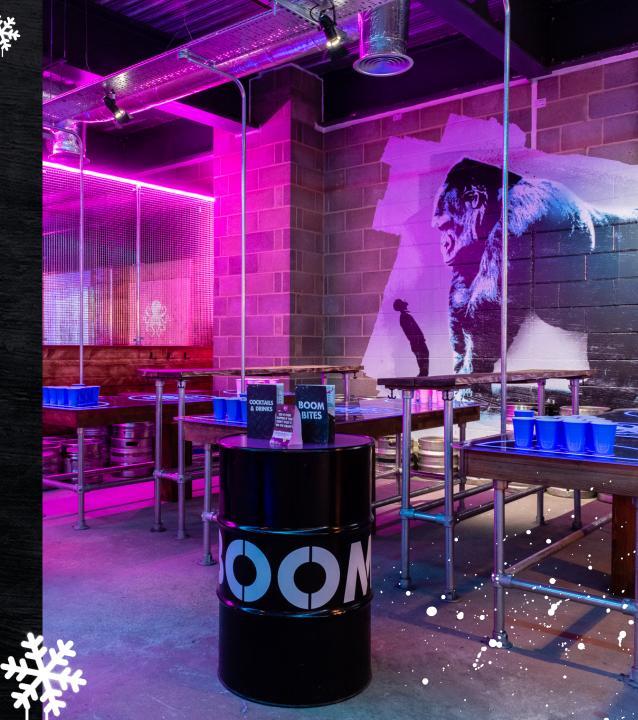

### WHY CHRISTMAS AT BOOM?

Private full venue hire of our BOOM BATTLE BAR venues is a truly unforgettable experience for groups looking to book a one-of-a-kind event.

Our venues combine the best elements of entertainment, delicious food, epic cocktails, and exceptional hospitality, making it the perfect destination for a memorable celebration. With a range of 8-10 social competitive games to choose from, including Axe Throwing, Private Karaoke booths and Beer Pong, your guests will be fully immersed in a world of friendly competition and endless fun. Whether it's perfecting your aim and hitting the bullseye in Augmented Reality Darts or watching the most competitive get tense over a shuffleboard; there's something for everyone to enjoy.

Our bar staff are our secret sauce; get ready to sip on festive cocktails, chilled fizz or our delicious draft line ups. But the excitement doesn't stop there. Our kitchens also offers a delicious selection of street food, with limited edition Christmas specials which will add a festive twist to your event.