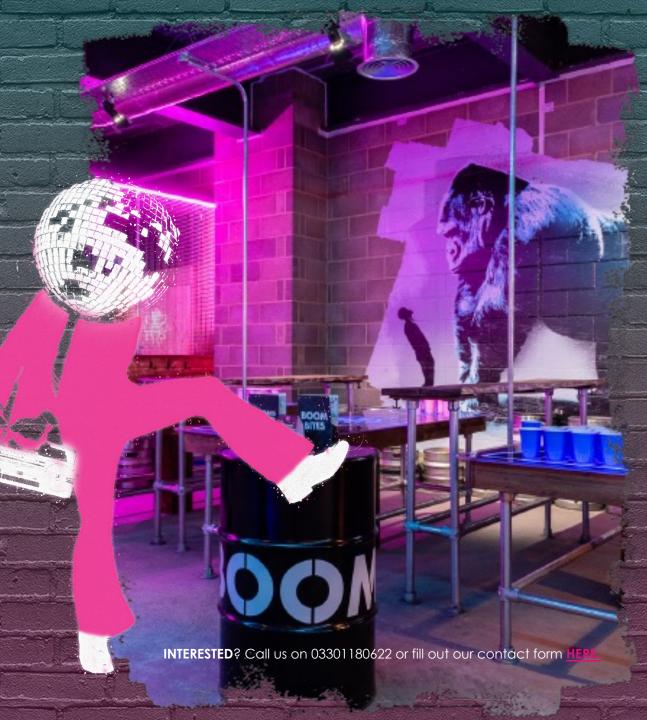

### PRIVATE VENUE HIRE

Private full venue hire of our BOOM BATTLE BAR venues is a truly unforgettable experience for groups looking to book a one-of-a-kind event.

Our venues combine the best elements of entertainment, delicious food, epic cocktails, and exceptional hospitality, making it the perfect destination for a memorable celebration. With a range of 8-10 social competitive games to choose from, including Axe Throwing, Private Karaoke booths and Beer Pong, your guests will be fully immersed in a world of friendly competition and endless fun. Whether it's perfecting your aim and hitting the bullseye in Augmented Reality Darts or watching the most competitive get tense over a shuffleboard; there's something for everyone to enjoy.

Our bar staff are our secret sauce; get ready to sip on festive cocktails, chilled fizz or our delicious draft line ups. But the excitement doesn't stop there. Our kitchens also offers a delicious selection of street food.