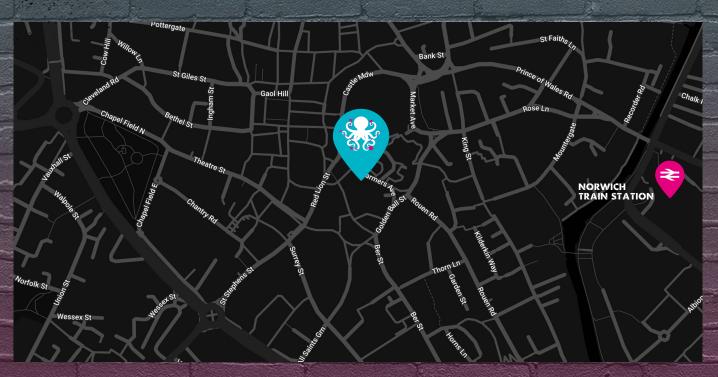

## NORWICH

### CASTLE MALL LEISURE QUARTER, NORWICH NRI 3DD

#### HOW TO FIND US

Find us at Boom Battle Bar Norwich, Located at Castle Quarter Shopping Centre - right beside Norwich castle.

#### BY TRAIN

The closest station is Norwich. From there the walk to us will take around 10 minutes.

#### BY CAR

The nearest parking is in Castle Quarter Shopping Centre. The largest car park is car park 1, Market Avenue NR1 3DY. The car park closes at midnight.

**NORWICH VENUE CAPACITY = 400** 

STANDING 300 SEATING 100