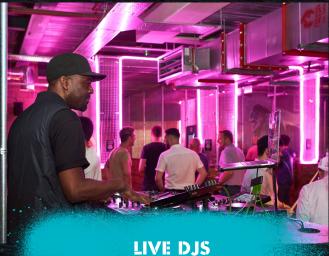

Our bar staff are our secret sauce; get ready to sip on festive cocktails, chilled fizz or our delicious draft line ups. But the excitement doesn't stop there. Our kitchens also offers a delicious selection of street food, with limited edition Christmas specials which will add a festive twist to your event.