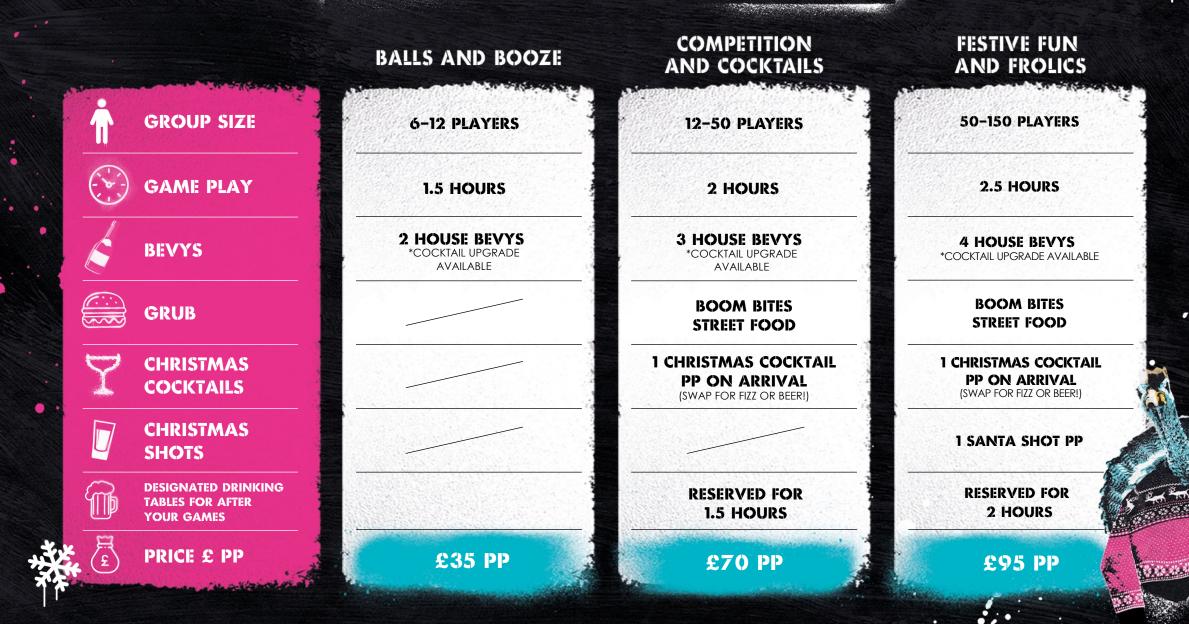

e to enjoy.

Our bar staff are our secret sauce; get ready to sip on festive cocktails, chilled fizz or our delicious draft line ups. But the excitement doesn't stop there. Our kitchens also offers a delicious selection of street food, with limited edition Christmas specials which will add a festive twist to your event.

To ensure your big night is everything you envision, our dedicated Sales & Events Managers will work closely with you, taking care of every detail and tailoring the experience to your specific preferences, we are committed to making your event a resounding success. Choose BOOM BATTLE BAR for your private hire or full venue hire and prepare for an extraordinary celebration that will leave your guests talking about it long after the night is over.







CHRISTMAS PACKAGES



CALX 3

### DON'T JUST TRUST US...

"The energy and atmosphere were absolutely electrifying! The combination of thrilling games, vibrant ambience, and excellent service made our event truly memorable."

### Imperial College London

"BOOM BATTLE BAR is the perfect place for a birthday party, work do or even a first date...l'm definitely hoping to return."



"Boom Battle Bar is the best place to let your hair down with mates, dates or colleagues."



"We had a fantastic time. The staff were amazing and they couldn't have done more to accommodate us. Thank you!"





# NORWICH



#### CASTLE MALL LEISURE QUARTER, NORWICH NR1 3DD

#### HOW TO FIND US

Find us at Castle Quarter Shopping Centre – right beside Norwich castle.

#### BY TRAIN

The closest station is Norwich. From there the walk