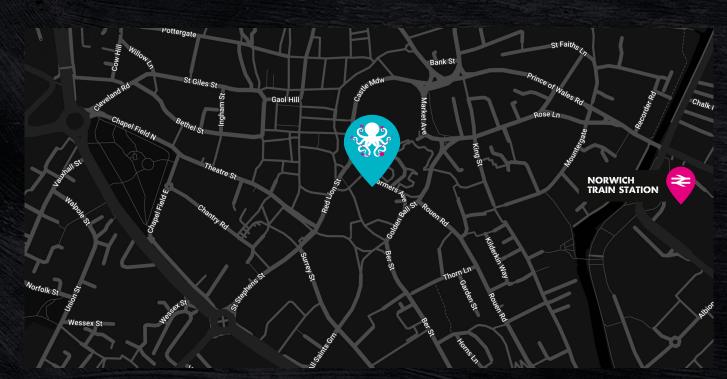

#### CASTLE MALL LEISURE QUARTER, NORWICH NR1 3DD

#### HOW TO FIND US

Find us at Castle Quarter Shopping Centre – right beside Norwich castle.

#### BY TRAIN

The closest station is Norwich. From there the walk to us will take around 10 minutes.

#### **BY CAR**

The nearest parking is in Castle Quarter Shopping Centre. The largest car park is car park 1, Market Avenue NR1 3DY. The car park closes at midnight.