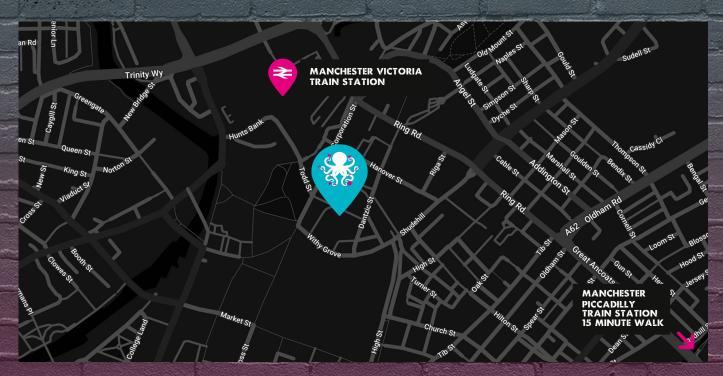

#### HOW TO FIND US

Find us Boom Battle Bar Manchester - located at The Printworks.

### BY TRAIN

A 15 minute walk from Manchester Piccadilly or a 3 minute walk from Manchester Victoria. The Navy Line, The Pink Line and The Yellow Line light rail are located directly outside the Printworks.