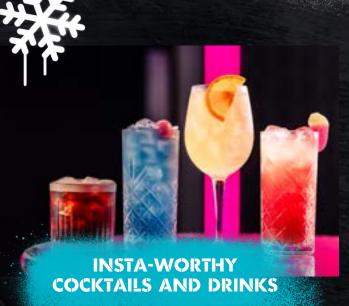

Our bar staff are our secret sauce; get ready to sip on festive cocktails, chilled fizz or our delicious draft line ups. But the excitement doesn't stop there. Our kitchens also offers a delicious selection of street food, with limited edition Christmas specials which will add a festive twist to your event.

CHRISTMAS COCKTAIL, PROSECCO OR BOTTLED BEER ON ARRIVAL

**1 SANTA SHOT PP** 

£65 PP

2 HOURS

4 PREMIUM BEVVIES
\*INCLUDING COCKTAILS

BOOM BITES -STREET FOOD FEAST SHARING STYLE

CHRISTMAS COCKTAIL, PROSECCO OR BOTTLED BEER ON ARRIVAL