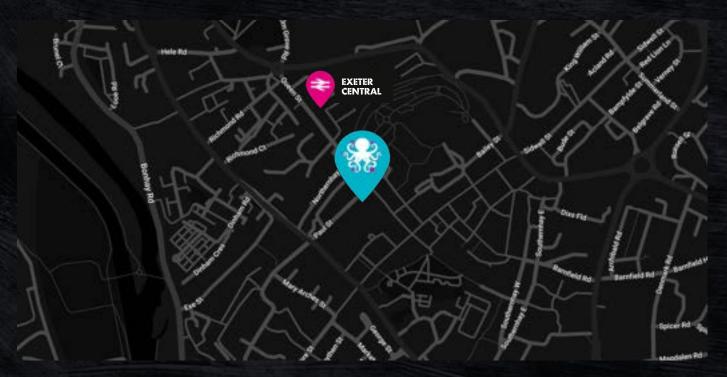

### EXETER

UNITS 24 & 28,
GUILDHALL SHOPPING CENTRE,
EXETER EX4 3HP

### HOW TO FIND US

Find us at Guildhall Shopping Centre, next door to Primark.

#### BY TRAIN

The closest train station is Exeter Central which is only a 3 minute walk from the Guildhall Shopping Centre. Otherwise, Exeter St David's (the main station) is a 15-20 minute walk or a 5 minute taxi ride – Exeter Central taxis at parked right outside Exeter St David's train station.

#### BY CAR

Guildhall Shopping Centre has 2 carparks with access directly to the shopping centre. The closest to us being the located on North Street.

**EXETER VENUE CAPACITY = 400** 

STANDING 300 SEATING 100