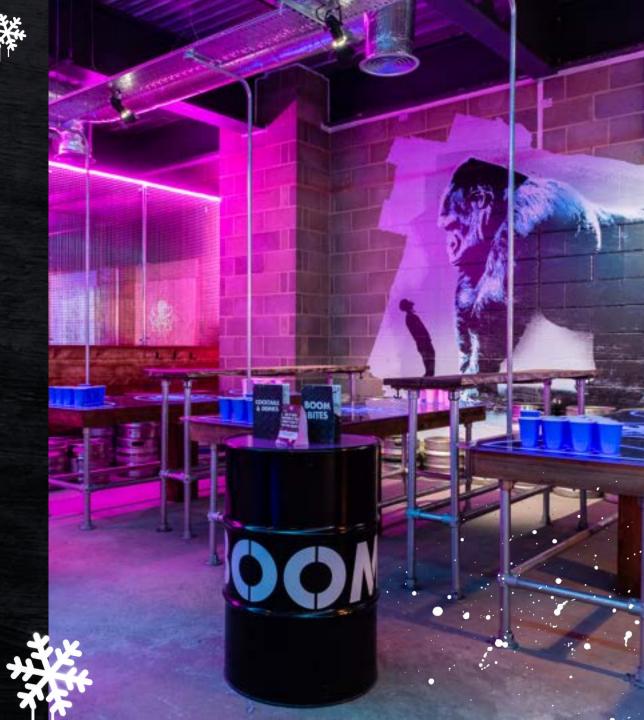

### PRIVATE VENUE HIRE

Private full venue hire of our BOOM BATTLE BAR venues is a truly unforgettable experience for groups looking to book a one-of-a-kind event.

Our venues combine the best elements of entertainment, delicious food, epic cocktails, and exceptional hospitality, making it the perfect destination for a memorable celebration. With a range of 6-10 social competitive games\* to choose from, including Axe Throwing, Private Karaoke booths and Beer Pong, your guests will be fully immersed in a world of friendly competition and endless fun. Whether it's perfecting your aim and hitting the bullseye in Augmented Reality Darts or watching the most competitive get tense over a shuffleboard; there's something for everyone to enjoy.

Our bar staff are our secret sauce; get ready to sip on festive cocktails, chilled fizz or our delicious draft line ups. But the excitement doesn't stop there. Our kitchens also offers a delicious selection of street food, with limited edition Christmas specials which will add a festive twist to your event.