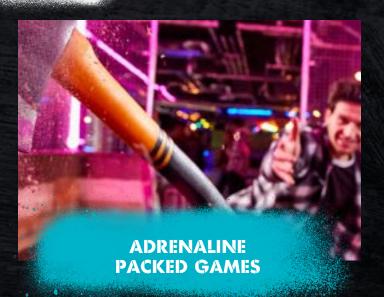

### PRIVATE VENUE HIRE

Private full venue hire of our BOOM BATTLE BAR venues is a truly unforgettable experience for groups looking to book a one-of-a-kind event.

Our venues combine the best elements of entertainment, delicious food, epic cocktails, and exceptional hospitality, making it the perfect destination for a memorable celebration. With a range of 6-10 social competitive games\* to choose from, including Axe Throwing, Private Karaoke booths and Beer Pong, your guests will be fully immersed in a world of friendly competition and endless fun. Whether it's perfecting your aim and hitting the bullseye in Augmented Reality Darts or watching the most competitive get tense over a shuffleboard; there's something for everyone to enjoy.