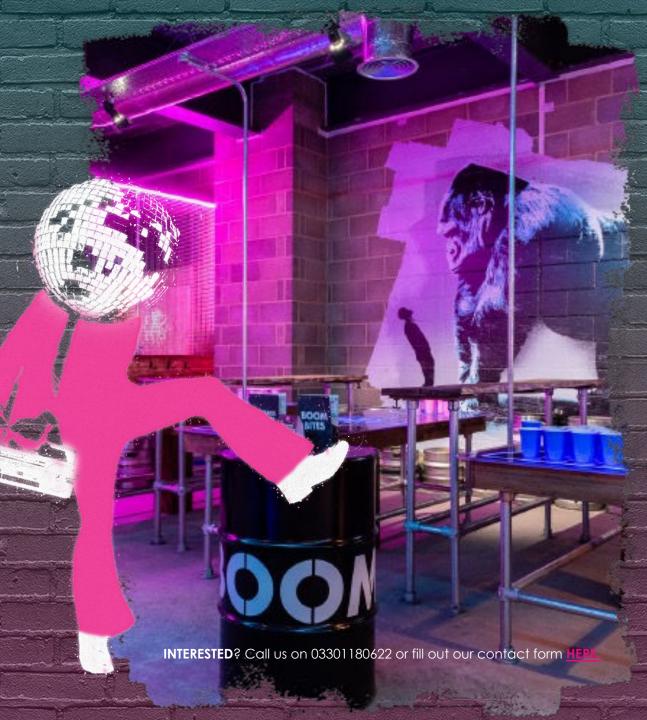

### PRIVATE VENUE HIRE

Private full venue hire of our BOOM BATTLE BAR venues is a truly unforgettable experience for groups looking to book a one-of-a-kind event.

Our venues combine the best elements of entertainment, delicious food, epic cocktails, and exceptional hospitality, making it the perfect destination for a memorable celebration. With a range of 8-10 social competitive games to choose from, including Axe Throwing, Private Karaoke booths and Beer Pong, your guests will be fully immersed in a world of friendly competition and endless fun. Whether it's perfecting your aim and hitting the bullseye in Augmented Reality Darts or watching the most competitive get tense over a shuffleboard; there's something for everyone to enjoy.

Our bar staff are our secret sauce; get ready to sip on festive cocktails, chilled fizz or our delicious draft line ups. But the excitement doesn't stop there. Our kitchens also offers a delicious selection of street food.