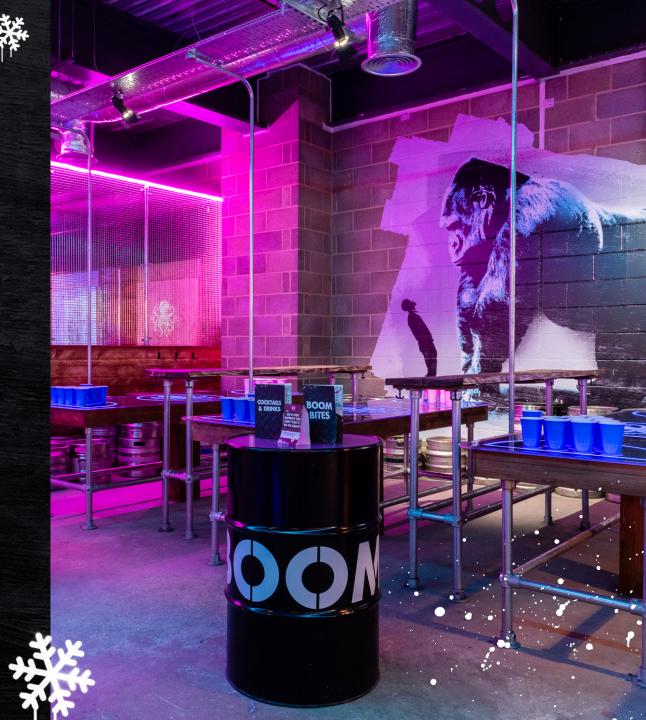

# WHY CHRISTMAS AT BOOM?

Private full venue hire of our BOOM BATTLE BAR venues is a truly unforgettable experience for groups looking to book a one-of-a-kind event.

Our venues combine the best elements of entertainment, delicious food, epic cocktails, and exceptional hospitality, making it the perfect destination for a memorable celebration. With a range of 8-10 social competitive games to choose from, including Axe Throwing, Private Karaoke booths and Beer Pong, your guests will be fully immersed in a world of friendly competition and endless fun. Whether it's perfecting your aim and hitting the bullseye in Augmented Reality Darts or watching the most competitive get tense over a shuffleboard; there's something for everyone to enjoy.

Our bar staff are our secret sauce; get ready to sip on festive cocktails, chilled fizz or our delicious draft line ups. But the excitement doesn't stop there. Our kitchens also offers a delicious selection of street food, with limited edition Christmas specials which will add a festive twist to your event.