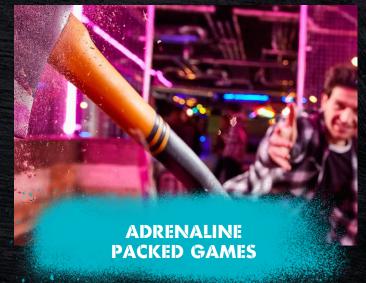

# WHY CHRISTMAS AT BOOM?

Private full venue hire of our BOOM BATTLE BAR venues is a truly unforgettable experience for groups looking to book a one-of-a-kind event.

Our venues combine the best elements of entertainment, delicious food, epic cocktails, and exceptional hospitality, making it the perfect destination for a memorable celebration. With a range of 8-10 social competitive games to choose from, including Axe Throwing, Private Karaoke booths and Beer Pong, your guests will be fully immersed in a world of friendly competition and endless fun. Whether it's perfecting your aim and hitting the bullseye in Augmented Reality Darts or watching the most competitive get tense over a shuffleboard; there's something for everyone to enjoy.