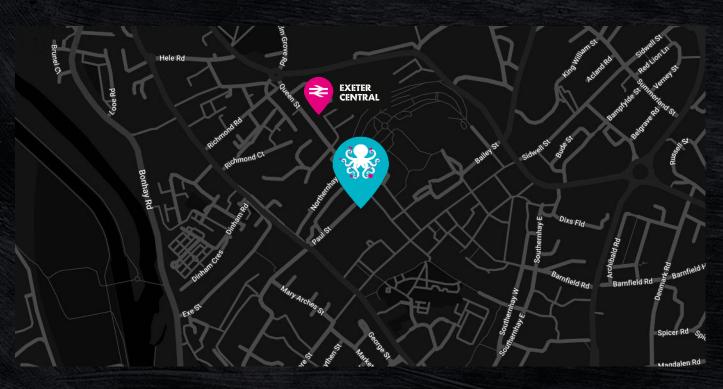

### EXETER

UNITS 24 & 28,
GUIDHALL SHOPPING CENTRE,
EXETER EX4 3HP

### HOW TO FIND US

Find us at Guildhall Shopping Centre, next door to Primark.

#### BY TRAIN

The closest train station is Exeter Central which is only a 3 minute walk from the Guildhall Shopping Centre. Otherwise, Exeter St Davids (the main station) is a 15-20 minute walk or a 5 minute taxi ride – Exeter Central taxis at parked right outside Exeter St Davids train station.

#### BY CAR

Guildhall Shopping Centre has 2 carparks with access directly to the shopping centre. The closest to us being the located on North Street.

**EXETER VENUE CAPACITY = 400** 

STANDING 300 SEATING 100