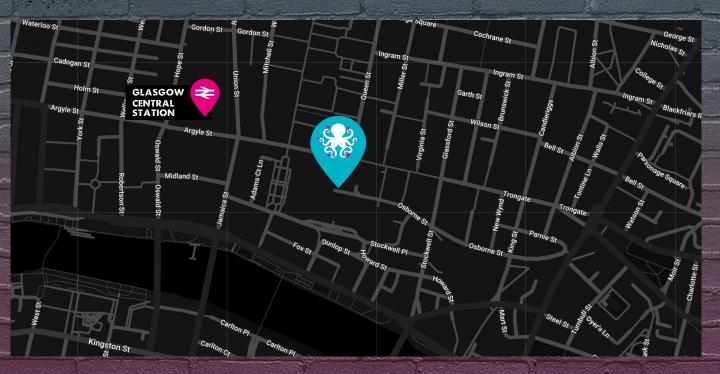

## GLASGOW

UNIT IF, U091-094, ST ENOCH CENTRE, 55 ST ENOCH SQUARE, GLASGOW, G1 4BW

#### **HOW TO FIND US**

Find us at the St Enoch Centre, just next to St Enochs Subway stop.

#### BY TRAIN

The closest train station is Glasgow Central Station. From there the walk to us will take around 10 minutes