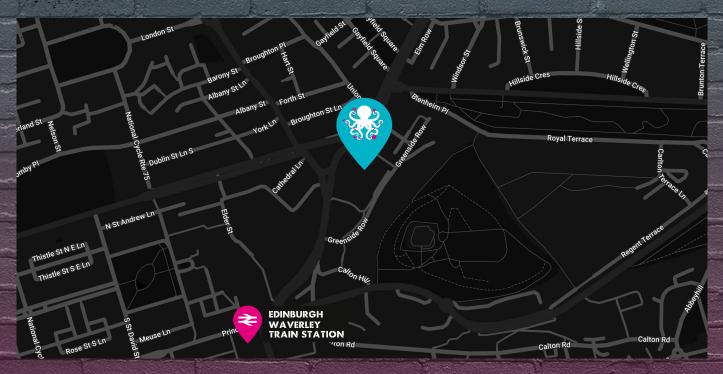

#### HOW TO FIND US

Find us at Boom Battle Bar Edinburgh – located at The Omni Centre.

#### BY TRAIN

A 5 minute walk from Edinburgh Waverly via Calton road and Leith St/A900.

#### BY CAR

Park at the OMNi Centre car park. The entrance is located on Greenside Row, EH1 3AU.

**EDINBURGH VENUE CAPACITY = 185** 

STANDING 100 SEATING 85

SHARING STREET FOOD

PERSONALISED PHOTOBOOTH