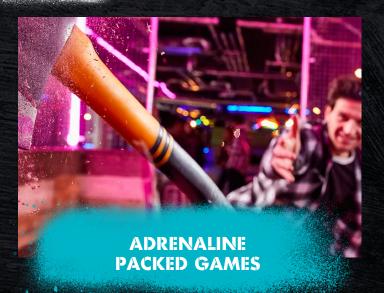

### PRIVATE VENUE HIRE

Private full venue hire of our BOOM BATTLE BAR venues is a truly unforgettable experience for groups looking to book a one-of-a-kind event.

Our venues combine the best elements of entertainment, delicious food, epic cocktails, and exceptional hospitality, making it the perfect destination for a memorable celebration. With a range of 6-10 social competitive games\* to choose from, including Axe Throwing, Private Karaoke booths and Beer Pong, your guests will be fully immersed in a world of friendly competition and endless fun. Whether it's perfecting your aim and hitting the bullseye in Augmented Reality Darts or watching the most competitive get tense over a shuffleboard; there's something for everyone to enjoy.