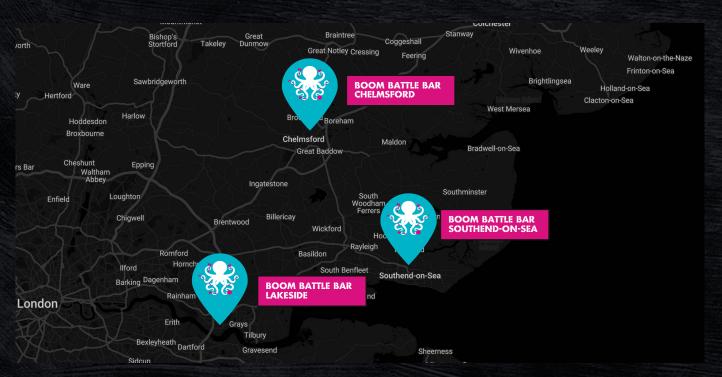

### ESSEX

#### LAKESIDE, CHELMSFORD & SOUTHEND ON SEA

LAKESIDE
LAKESIDE SHOPPING CENTRE, UNITS 2-5,
W THURROCK WAY, ESSEX RM20 2ZP

VENUE CAPACITY 800
(STANDING 600; SEATING 200)

CHELMSFORD
106 BOND STREET, CHELMSFORD, CM1 IGD

VENUE CAPACITY 400
(STANDING 300; SEATING 100)

SOUTHEND-ON-SEA VICTORIA SHOPPING CENTRE, SOUTHEND-ON-SEA, SS2 5SP

VENUE CAPACITY 500 (STANDING 400; SEATING 100)