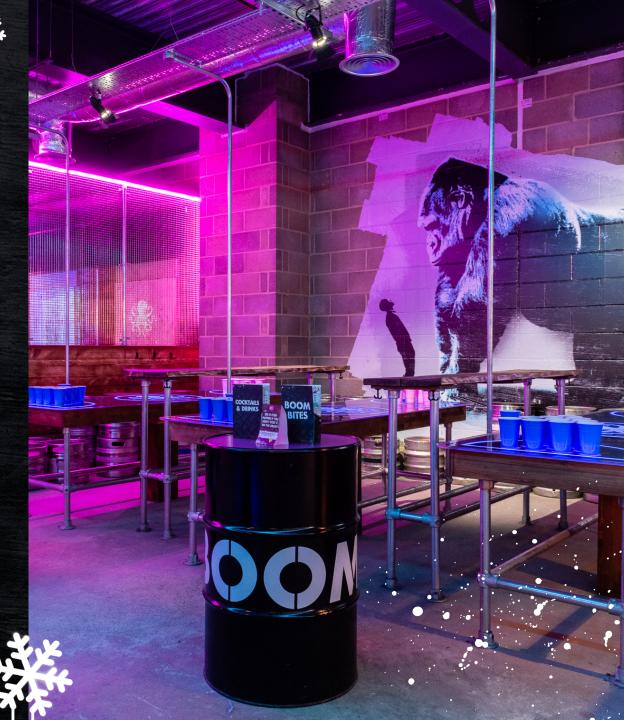

### PRIVATE VENUE HIRE

Private full venue hire of our BOOM BATTLE BAR venues is a truly unforgettable experience for groups looking to book a one-of-a-kind event.

Our venues combine the best elements of entertainment, delicious food, epic cocktails, and exceptional hospitality, making it the perfect destination for a memorable celebration. With a range of 6-10 social competitive games\* to choose from, including Axe Throwing, Private Karaoke booths and Beer Pong, your guests will be fully immersed in a world of friendly competition and endless fun. Whether it's perfecting your aim and hitting the bullseye in Augmented Reality Darts or watching the most competitive get tense over a shuffleboard; there's something for everyone to enjoy.

Our bar staff are our secret sauce; get ready to sip on festive cocktails, chilled fizz or our delicious draft line ups. But the excitement doesn't stop there. Our kitchens also offers a delicious selection of street food, with limited edition Christmas specials which will add a festive twist to your event.